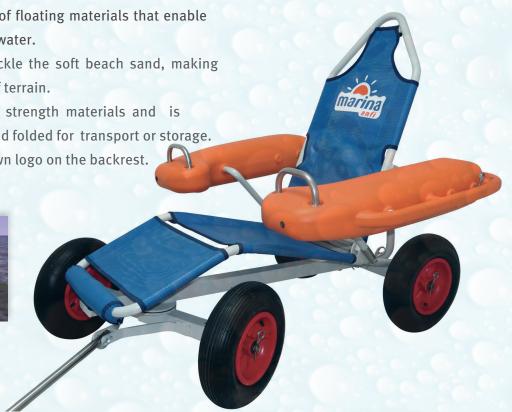

## Marina beach buggy

Marina is a high quality beach wheelchair that provides wheelchair users an easier way to access and navigate across the beach.

The arm rests are made of floating materials that enable the chair to fully float in water.

The wide wheels can tackle the soft beach sand, making it suitable for all types of terrain.

Marina is made of high strength materials and is quickly disassembled and folded for transport or storage. Customize it with your own logo on the backrest.