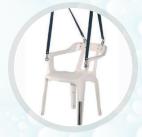

youtu.be/B4ke7DQV5pA

Choose the right transfer equipment according to the user's needs and body control:

Bathing chair

Bathing sling

Stretcher