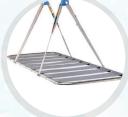

youtu.be/B4ke7DQV5pA

Choose the right transfer equipment according to the user's needs and body control:

Bathing chair

Bathing sling

Stretcher