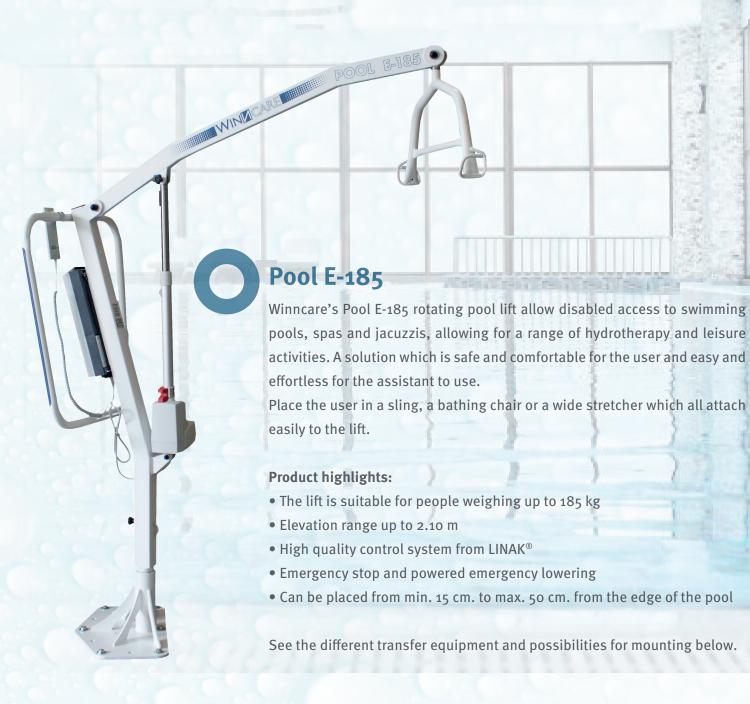

youtu.be/B4ke7DQV5pA

Choose the right transfer equipment according to the user's needs and body control:

Bathing chair

Bathing sling

Stretcher