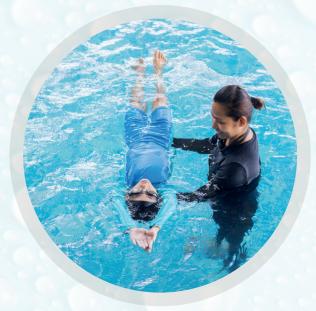

## Physical and psycological benefits of being in water

Water is a unique environment that provides gentle pressure and soothing support that has many benefits for people with disabilities.

Water exercise has been shown to strengthen muscles in the entire body. Water makes the body lighter and people experience a sense of weightlessness, while gaining a larger range of motion, improved balance, and increased physical endurance.

People with disabilities feel more confident trying movements that they would not attempt on land. This confidence has obvious psychological benefits as well as physical ones.

Winncare has created two products for easy water access for disabled people; The Marina beach buggy and the Pool E-185 pool lift. If you also need mobility and hygiene solutions for changing rooms and bathrooms as well, do not hesitate to contact us.