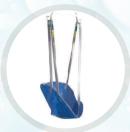

youtu.be/B4ke7DQV5pA

Choose the right transfer equipment according to the user's needs and body control:

Bathing chair

Bathing sling

Stretcher