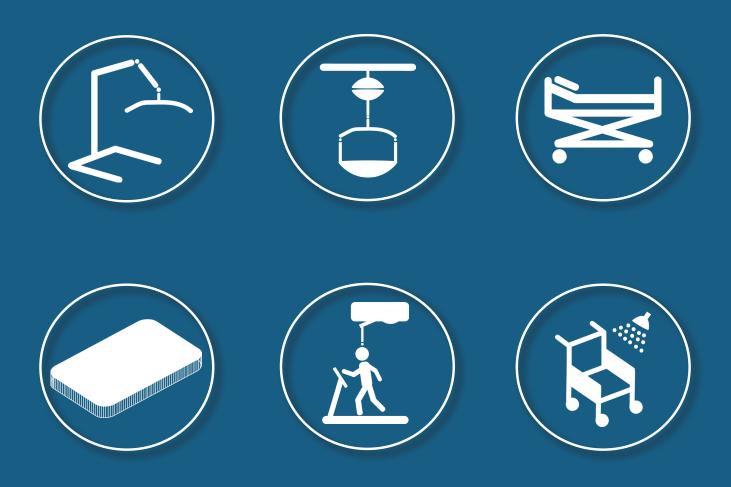

youtu.be/B4ke7DQV5pA

Choose the right transfer equipment according to the user's needs and body control:

Bathing chair

Bathing sling

Stretcher