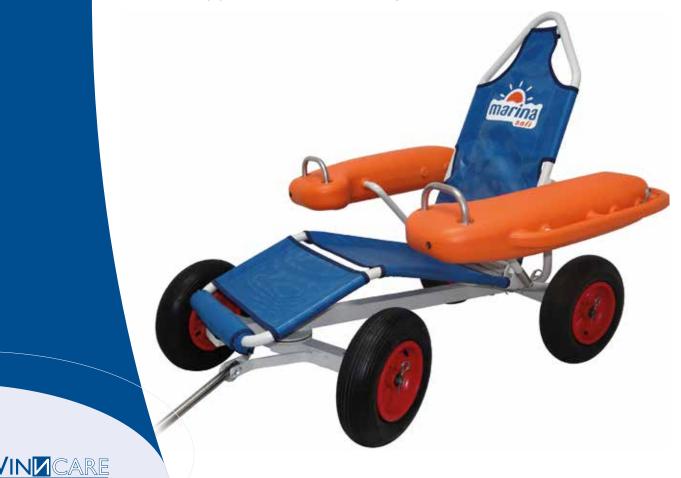

## WHEELCHAIR MARINA-ANFI

- Great buoyancy and stability: it has two floating armrests and of wide wheels that allow the displacement on any place (beaches, pools with ramp ...)
- **Comfortable and easy to use:** facilitates the transfer of people with reduced mobility for bathing or resting in a very comfortable.
- **Design and comfort:** made of high strength materials, easy to clean, disassembled and folded quickly for transport or storage.
- **Security:** must be used with the assistance of another person, respecting the safety precautions and current regulations.