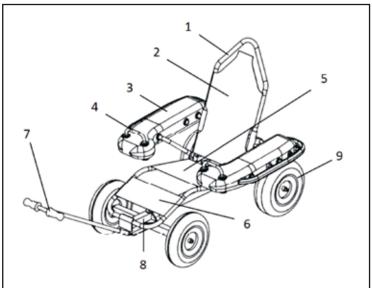

## MAIN PARTS OF THE WHEELCHAIR

- The backrest and foot rest are mesh polyester, which favors:
  - the outflow of water and sand.
  - greater ventilation and comfort of the person sitting.

- 1. Accompanying handle
- 2. Backrest
- 3. Side floater
- 4. User handle
- 5. Seat
- 6. Foot rest
- 7. Traction bar
- 8. Carry structure
- 9. Wheels