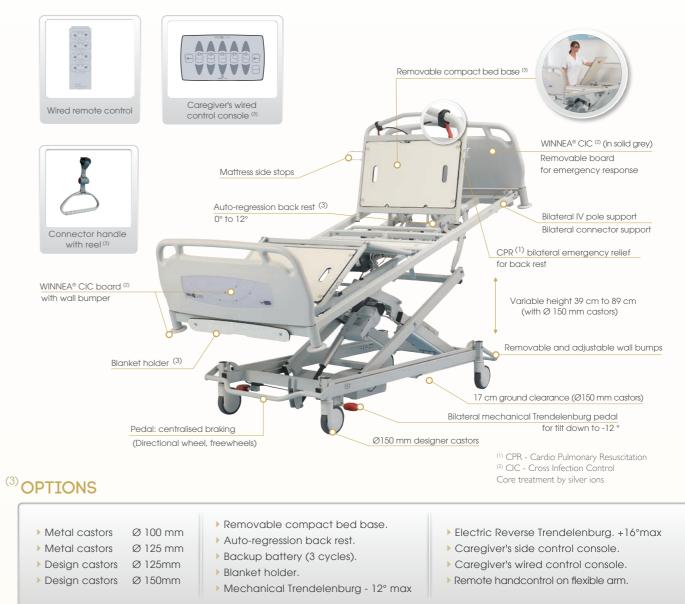

#### CONFIGURABILITY

Available with mechanical Trendelenburg position, electric Reverse Trendelenburg position (armchair position), electric Reverse Trendelenburg position and mechanical Trendelenburg.

### SAFETY

- Mechanical Trendelenburg which is irrespective of the bed position, can be activated with or without electric power in under 15 seconds.
- Compatible with application environments 1, 2, 3 & 5.

#### EASE OF USE

The patient has direct access to the 100% electric function chair position with a single touch.

## PERFORMANCE

Chair position

2103

| <ul> <li>Metal castors</li> <li>Metal castors</li></ul> | <ul> <li>Removable compact bed bas</li> <li>Auto-regression back rest.</li> <li>Backup battery (3 cycles).</li> <li>Blanket holder.</li> <li>Mechanical Trendelenburg - 1</li> </ul> |
|------------------------------------------------------------------------------------------------------------------------------------------------------------------------------------------------------------------------------------------------------------------------------------------------------------------------------------------------------------------------------------------------------------------------------------------------------------------------------------------------------------------------------------------------------------------------------------------------------------------------------------------------------------------------------------------------------------------------------------------------------------------------------------------------------------------------------------------------------------------------------------------------------------------------------------------------------------------------------------------------------------------------------------------------------------------------------------------------------------------------------------------------------------------------------------------------------------------------------------------------------------------------------------------------------------------------------------------------------------------------------------------------------------------------------------------------------------------------------------------------------------------------------------------------------------------------------------------------------------------------------------------------------------------------------------------------------------------------------------------------------------------------------------------------------------------------------------------------------------------------------------------------------------------------------------------------------------------------------------------------------------------------------------------------------------------------------------------------------------------------------------------|--------------------------------------------------------------------------------------------------------------------------------------------------------------------------------------|
|------------------------------------------------------------------------------------------------------------------------------------------------------------------------------------------------------------------------------------------------------------------------------------------------------------------------------------------------------------------------------------------------------------------------------------------------------------------------------------------------------------------------------------------------------------------------------------------------------------------------------------------------------------------------------------------------------------------------------------------------------------------------------------------------------------------------------------------------------------------------------------------------------------------------------------------------------------------------------------------------------------------------------------------------------------------------------------------------------------------------------------------------------------------------------------------------------------------------------------------------------------------------------------------------------------------------------------------------------------------------------------------------------------------------------------------------------------------------------------------------------------------------------------------------------------------------------------------------------------------------------------------------------------------------------------------------------------------------------------------------------------------------------------------------------------------------------------------------------------------------------------------------------------------------------------------------------------------------------------------------------------------------------------------------------------------------------------------------------------------------------------------|--------------------------------------------------------------------------------------------------------------------------------------------------------------------------------------|

• 2 accessory holders (lengthwise)

- 2 IV stand holders (at the head of the bed)
- 2 lifting pole (at the head of the bed)

Boards and accessories: 1-year warranty\* \*Under normal conditions of use and excluding wearing parts - please see instructions of use

Handset, electric and mechanical parts: 5-year warranty\*

<sup>(1)</sup> Safe working load

Photos not contractually binding

In the interest of constantly improving its products, the WINNCARE Group reserves the rights to modify the technical specifications of any product without prior notice Class I medical device in accordance with European Directive 93/42/EEC