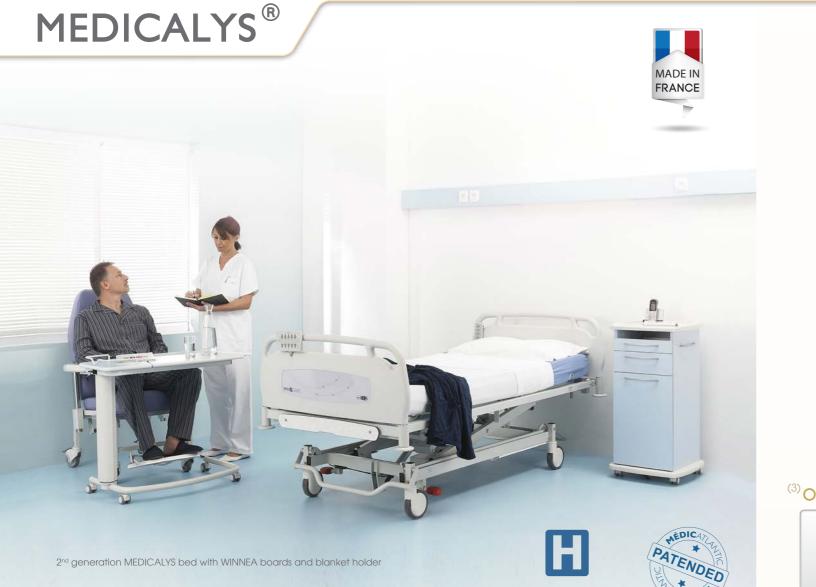

# THE BED'S PROVEN DESIGN MAKES IT IDEAL FOR MEDICAL DEPARTMENTS.

#### CONFIGURABILITY

Available with mechanical Trendelenburg position, electric Reverse Trendelenburg position (armchair position), electric Reverse Trendelenburg position and mechanical Trendelenburg.

### SAFETY

- Mechanical Trendelenburg which is irrespective of the bed position, can be activated with or without electric power in under 15 seconds.
- Compatible with application environments 1, 2, 3 & 5.

#### EASE OF USE

The patient has direct access to the 100% electric function chair position with a single touch.

## PERFORMANCE

Chair position



2103

| <ul> <li>Metal castors</li> <li>Metal castors</li></ul> | <ul> <li>Removable compact bed bas</li> <li>Auto-regression back rest.</li> <li>Backup battery (3 cycles