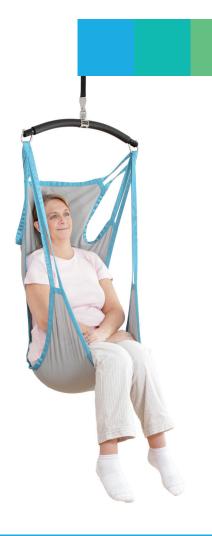

## USAGE

- For less active users, who are in seated positionfor longer periods.
- For transfers from a lying position.
- For transfers in mobile and stationary hoists.

## **FEATURES**

- The sling is transferring user from lying position orfrom the bed or bath.
- The sling provides good support of the body, which gives the user a feeling of safety during transfers.
- The sling ensures an upright sitting position that contributes to a correct positioning of the user.
- The sling with head support is dedicated for users, who need extra support around the upper body and head.
- The sling is available with commode opening, which eases the carer's tasks.
- The sling is made of polyester mesh, which is perfect for bathing.
- Universal Hammock has unsplit leg straps