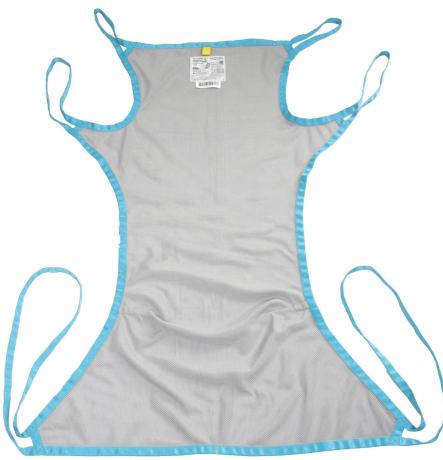

## **FEATURES**

- The sling is transferring user from lying position orfrom the bed or bath.
- The sling provides good support of the body, which gives the user a feeling of safety during transfers.
- The sling ensures an upright sitting position that contributes to a correct positioning of the user.
- The sling with head support is dedicated for users, who need extra support around the upper body and head.
- The sling is available with commode opening, which eases the carer's tasks.
- The sling is made of polyester mesh, which is perfect for bathing.
- Universal Hammock has unsplit leg straps

#### **SLING SIZE GUIDE**

The sling has a coloured strap on upper back with size and midline mark, which ensures correct placement of the sling.

Colour code is presented on the size chart.

The image below shows a yellow colour code, which means that the sling is in size M (Medium):