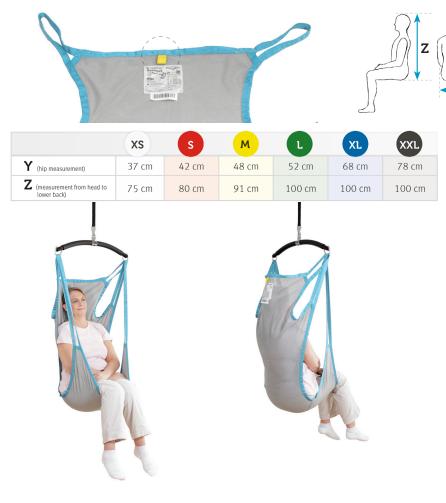

#### **SLING SIZE GUIDE**

The sling has a coloured strap on upper back with size and midline mark, which ensures correct placement of the sling.

Colour code is presented on the size chart.

The image below shows a yellow colour code, which means that the sling is in size M (Medium):